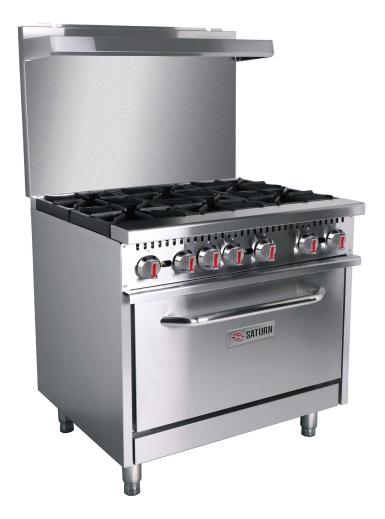

## MEDIUM-DUTY STAINLESS STEEL 36" COMMERCIAL GAS RANGE WITH OVEN

## **FEATURES:**

- · Commercial duty gas range with stainless steel exterior
- Single 30,000 BTU oven with interior black enamel finish
- Stainless steel legs with 1" adjustable bullet feet.
- Insulated brushed stainless steel oven door handle
- Oven racking can be adjusted to 4 different heights
- Temperature controlled thermostat for precise control
- · High rise stainless steel backsplash and shelf.
- Insulated oven door for added heat efficiency
- Oven temperature range 250°F -550°F degrees
- Heavy duty cast iron grates with built in burner protection
- Full width removable drip pan tray
- · Cast iron grates are removable for day end cleaning
- Heat resistant cool to touch temperature control knobs
- · Front access panel for easy maintenance
- Front plate is notched for lighting pilot lights
- Each burner is 30,000 BTU
- · Two piece lift burner

 Shipping Size
 40.6" x 38.2" x 45.7"

 Total BTU - NG
 210,000

 N.W. (lb)
 376

 G.W. (lb)
 449

36" x 34.5" x 57"

6 burner range with oven (36")

S36
Description

Size (W x D x H)