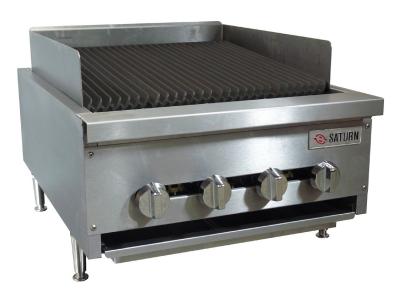

## SCB12-HD, SCB24-HD, SCB36-HD, SCB48-HD GAS RADIANT CHARBROILERS -HEAVY DUTY

## **PRODUCT FEATURES:**

- Available in 12" , 24" , 36" or 48"
- Stainless steel construction
- Heavy duty cast iron burners
- Individual control settings for each burner for heat control and versatility: Off/Low to High
- · Cast iron reversable grates
- Even heat distribution
- 4" heavy duty chrome legs
- 4" Side splash and backsplash standard

| SPECIFICATIONS: SCB12-HD      |                                      |
|-------------------------------|--------------------------------------|
| Dimensions                    | 14"W x 30.5"D x 18"H (incl. 4" legs) |
| Burners                       | 2                                    |
| Shipping Weight               | 140lbs / 63.5kg                      |
| Power                         | 3/4" NPT connection                  |
| BTU                           | 40,000 BTU                           |
| SPECIFICATIONS: SCB24-HD      |                                      |
| Dimensions                    | 24"W x 30.5"D x 18"H (incl. 4" legs) |
| Burners                       | 4                                    |
| Shipping Weight               | 295lbs / 102.5kg                     |
| Power                         | 3/4" NPT connection                  |
| BTU                           | 80,000 BTU                           |
| SPECIFICATIONS: SCB36-HD      |                                      |
| Dimensions                    | 36"W x 30.5"D x 18"H (incl. 4" legs) |
| Burners                       | 6                                    |
| Shipping Weight               | 402lbs / 140kg                       |
| Power                         | 3/4" NPT connection                  |
| BTU                           | 120,000 BTU                          |
| SPECIFICATIONS: SCB48-HD      |                                      |
| Dimensions                    | 48"W x 30.5"D x 18"H (incl. 4" legs) |
| Burners                       | 8                                    |
| Shipping Weight               | 515lbs / 233.5kg                     |
| Power                         | 3/4" NPT connection                  |
| BTU                           | 160,000 BTU                          |
| L.P. Gas units also available |                                      |
| 1                             |                                      |