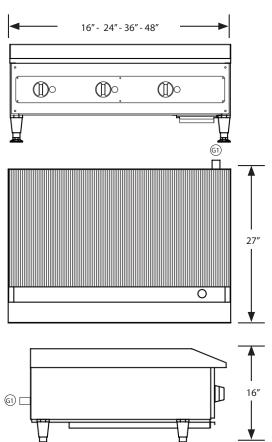

## ESCB-15 ESCB-24 ESCB-36 ESCB-48 FEATURES:

- Stainless and aluminized steel, fully welded construction to eliminate grease and dirt accumulation
- U-shaped burner design allows for efficient heat distribution and faster heat recovery
- Designed to be used with charbroiler rocks or radiant setup
- · Cool touch bull-nose design protects user from hot surfaces
- · Welded in place stainless steel side splash installed
- Heavy duty 6" legs with height adjustable bullet feet
- · Full width drip pan tray for easy cleaning
- 19" cooking surface depth
- Shipped with natural gas includes kit with regulator and field conversion for propane
- Narrow or wide burner grates dispense excess fat while reducing smoke and flames
- Rear adaptor bar for angled cooking grates allow for slower cooking and better heat control
- · Cool touch chrome knobs with visible on/off indicators

| ESCB-15 MEDIUM D                        | OUTY 16" GAS CHARBROILER |  |
|-----------------------------------------|--------------------------|--|
| Dimensions (L X W X H)                  | 27" x 16" x 16"          |  |
| Power G1                                | 3/4" NPT gas connection  |  |
| BTU                                     | 28,000                   |  |
| Shipping weight                         | 98 lbs                   |  |
| ESCRICA MEDIUM DUTYCAN CAS CHARREDON ER |                          |  |

| ESCB-24 MEDIUM D       | 4 MEDIUM DUTY 24" GAS CHARBROILER |  |  |
|------------------------|-----------------------------------|--|--|
| Dimensions (L X W X H) | 27" x 24" x 16"                   |  |  |
| Power G1               | 3/4" NPT gas connection           |  |  |
| BTU                    | 56,000                            |  |  |
| Shipping weight        | 120 lbs                           |  |  |

| ESCB-36 MED       | ESCB-36 MEDIUM DUTY 36" GAS CHARBROILER |                    |  |
|-------------------|-----------------------------------------|--------------------|--|
| Dimensions (L X W | / X H) 27" x 3                          | 36" x 16"          |  |
| Power ©1          | 3/4″ N                                  | IPT gas connection |  |
| BTU               | 84,00                                   | 0                  |  |
| Shipping weight   | 200 lb                                  | os                 |  |

| ESCB-48 MEDIUM DUTY 48" GAS CHARBROILER |                         |  |
|-----------------------------------------|-------------------------|--|
| Dimensions (L X W X H)                  | 27" x 48" x 16"         |  |
| Power ©1                                | 3/4" NPT gas connection |  |
| BTU                                     | 112,000                 |  |
| Shipping weight                         | 240 lbs                 |  |