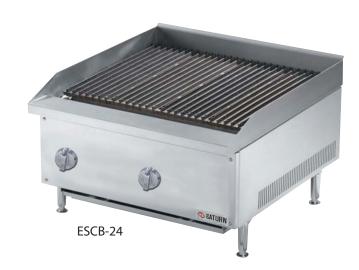

| ESCB-24 MEDIUM D       | 4 MEDIUM DUTY 24" GAS CHARBROILER |  |  |
|------------------------|-----------------------------------|--|--|
| Dimensions (L X W X H) | 27" x 24" x 16"                   |  |  |
| Power G1               | 3/4" NPT gas connection           |  |  |
| BTU                    | 56,000                            |  |  |
| Shipping weight        | 120 lbs                           |  |  |